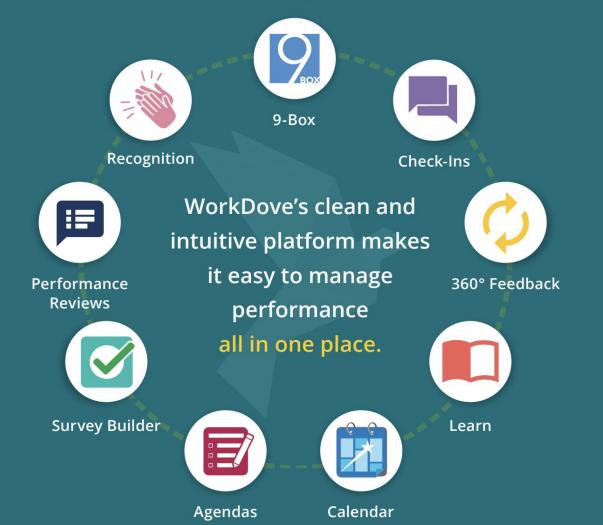

#### Competing Values Framework Cameron & Quinn (1999)

Flexibility

Internal focus

Stability and control

**Exhibit 4.21 The Competing Values Framework** Source: Adapted from K. Cameron and R. Quinn, 1999. Diagnosing and Changing Organizational Culture, Addison-Wesley, p. 32.

#### Internal Awareness Competing Values Framework