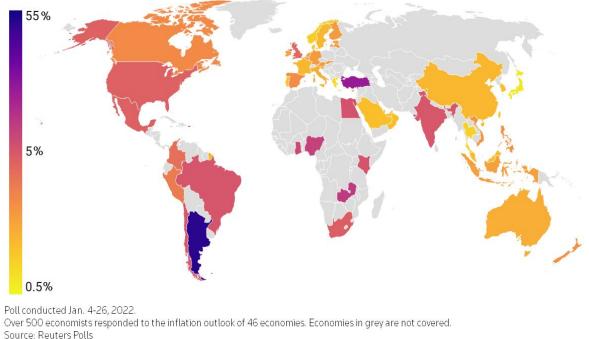

#### Reuters Poll: 2022 Global inflation forecasts

Sujith Pai and Milounee Purohit | REUTERS GRAPHICS